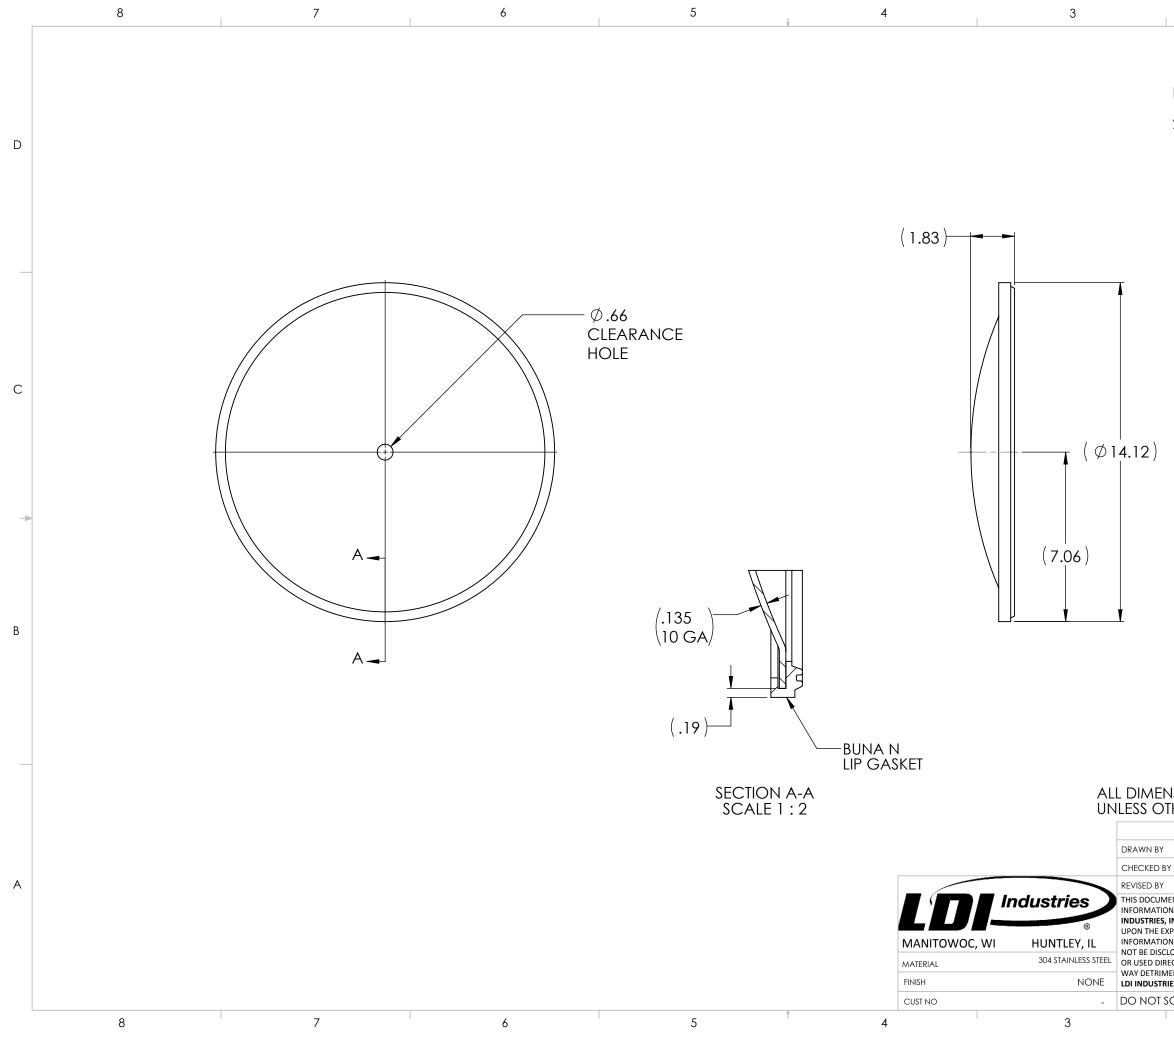

| NOTES:<br>1. RECOMM<br>2. ACCESS H                                                                                                                                                                                            | ENDED TORQUE: 15 FT LB<br>IOLE DIA: 12.00 INCH     | D             |  |
|-------------------------------------------------------------------------------------------------------------------------------------------------------------------------------------------------------------------------------|----------------------------------------------------|---------------|--|
|                                                                                                                                                                                                                               | 0                                                  | C             |  |
|                                                                                                                                                                                                                               | SCALE 1:8                                          | <-            |  |
|                                                                                                                                                                                                                               |                                                    | В             |  |
| NSIONS FOR REFE<br>THERWISE SPECIF<br>NAME DATE                                                                                                                                                                               | ERENCE ONLY<br>IED ALL DIMENSIONS ARE IN<br>TITLE: | INCHES        |  |
| TLS 08/09/2016   SY TLS 08/09/2016                                                                                                                                                                                            | ENDCVR_14_SS                                       |               |  |
| AND CONTAINS<br>DN PROPRIETARY TO LDI<br>, INC. AND IS FURNISHED<br>XPRESS CONDITION THAT THE<br>DN CONTAINED HEREIN WILL<br>LOSED TO ANY THIRD PARTY<br>RECTLY OR INDIRECTLY IN ANY<br>ANTAL TO THE INTEREST OF<br>RES, INC. | ECN NO<br>SIZE DWG. NO.<br>5071-SS_REF             | A<br>REV<br>_ |  |
| SCALE DRAWING SCA                                                                                                                                                                                                             |                                                    | SHT 1 OF 1    |  |
| 2                                                                                                                                                                                                                             | 1                                                  |               |  |