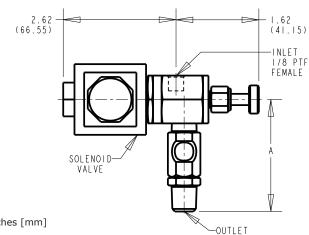

| ESS Series - Angle Pattern |               |                     |
|----------------------------|---------------|---------------------|
| Part No.                   | Outlet        | A<br>inches<br>(mm) |
| ESS101                     | 1/4 Tube      | 3.19<br>(81.03)     |
| ESS102                     | 1/4 Male NPTF | 3.19<br>(81.03)     |
| ESS103                     | 1/8 Male NPTF | 3.00<br>(76.20      |

| ESS Series - Straight Pattern |               |                     |
|-------------------------------|---------------|---------------------|
| Part No.                      | Outlet        | A<br>inches<br>(mm) |
| ESS151                        | 1/8 Male NPTF | 2.50<br>(63.50)     |
| ESS152                        | 1/4 Male NPTF | 2.56<br>(65.02)     |
| ESS155                        | 1/4 Tube      | 2.62<br>(66.55)     |