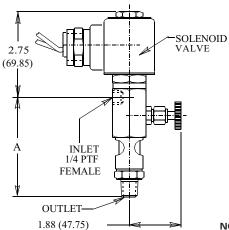

| ESS Series - Angle Pattern |               |                     |
|----------------------------|---------------|---------------------|
| Part No.                   | Outlet        | A<br>inches<br>(mm) |
| ESS101                     | 1/4 Tube      | 3.19<br>(81.03)     |
| ESS102                     | 1/4 Male NPTF | 3.19<br>(81.03)     |
| ESS103                     | 1/8 Male NPTF | 3.00<br>(76.20      |

| ESS Series - Straight Pattern |               |                     |
|-------------------------------|---------------|---------------------|
| Part No.                      | Outlet        | A<br>inches<br>(mm) |
| ESS151                        | 1/8 Male NPTF | 2.50<br>(63.50)     |
| ESS152                        | 1/4 Male NPTF | 2.56<br>(65.02)     |
| ESS155                        | 1/4 Tube      | 2.62<br>(66.55)     |