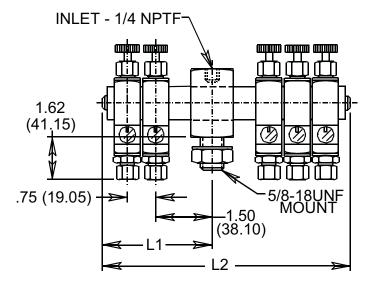

# **NVM SERIES**

The NVM Series is designed for controlled multiple oiling from central location. Lubricant, (in reservoir of dispenser) individually metered at valve bank, travels to various points servicing hard to get at places, and eliminating individual oil cups. Easily disassembled for cleaning. Individual valves remove without disturbing other components. Gravity feed valves are furnished with a vented sight chamber, provided by a split in the gasket above the sight glass.

# **Standard Features:**

- Pressure units supplied with non-vented sight
- 2 to 8 feeds available

# **Standard Materials:**

Aluminum Construction

- Buna N seals
- Gage glass sight

# Pressure Rating:

• Pressure applications up to 125 PSI (862 kPa) non-vented

NOTE: All dimensions are inches (mm)

| NVM Series                 |                                 |       |                      |                      |
|----------------------------|---------------------------------|-------|----------------------|----------------------|
| Part No.                   |                                 |       |                      |                      |
| Gravity<br>Vented<br>Sight | Pressure<br>Non-Vented<br>Sight | Feeds | L1<br>inches<br>(mm) | L2<br>inches<br>(mm) |
| NVM102-002                 | NVM102-102                      | 2     | 2.09<br>(53.09)      | 4.19<br>(106.43)     |
| NVM102-003                 | NVM102-103                      | 3     | 2.09<br>(53.09)      | 4.94<br>(125.48)     |
| NVM102-004                 | NVM102-104                      | 4     | 2.84<br>(72.14)      | 5.69<br>(144.53)     |
| NVM102-005                 | NVM102-105                      | 5     | 2.84<br>(72.14)      | 6.44<br>(163.58)     |
| NVM102-006                 | NVM102-106                      | 6     | 3.59<br>(91.19)      | 7.19<br>(182.63)     |
| NVM102-008                 | NVM102-108                      | 8     | 4.34<br>(110.24)     | 8.69<br>(220.73)     |