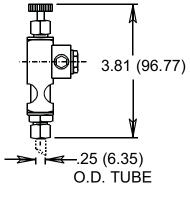

# **NVM SERIES**

The NVM Series is designed for controlled multiple oiling from central location. Lubricant, (in reservoir of dispenser) individually metered at valve bank, travels to various points servicing hard to get at places, and eliminating individual oil cups. Easily disassembled for cleaning. Individual valves remove without disturbing other components. Gravity feed valves are furnished with a vented sight chamber, provided by a split in the gasket above the sight glass.

# **Standard Features:**

- Pressure units supplied with non-vented sight
- 2 to 8 feeds available

# **Standard Materials:**

Aluminum Construction

- Buna N seals
- Gage glass sight