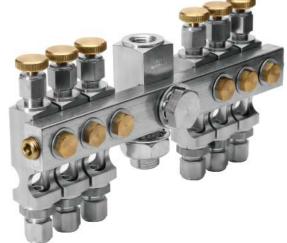

# **NVM SERIES**

The NVM Series is designed for controlled multiple oiling from central location. Lubricant, (in reservoir of dispenser) individually metered at valve bank, travels to various points servicing hard to get at places, and eliminating individual oil cups. Easily disassembled for cleaning. Individual valves remove without disturbing other components. Gravity feed valves are furnished with a vented sight chamber, provided by a split in the gasket above the sight glass.