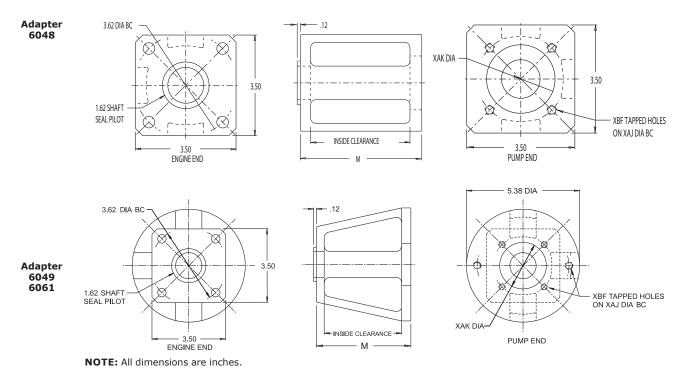

Gas Engine Adapter - PEM-F Flange (inches) XBF Pump Mounting XAJ M Face to MAX XAK Mounting Holes Coupling Pump Pilot Pump Bolt Inside Part No. (NC) Clearance Туре Flange Circle Face 6048 USAF 4F17 4 Bolt 2.63 2.84 1.78 5/16-18 4.50 3.38 6049 SAE AA 2.81 3.25 2.00 3/8-16 4.50 3.38 2 Bolt 6061 SAE A 2 Bolt 2.81 4.19 3.25 3/8-16 4.69 3.38

#### Easy Assembly Pump to Gas Engine:

- Place coupling half for engine on engine shaft and lightly tighten set screw
- Mount pump to pump end of gas engine adapter
- Place coupling half for pump on pump shaft and lightly tighten set screw
- Position coupling insert Bolt gas engine adapter with pump installed to the face of the gas engine
- Adjust coupling thru access opening Thoroughly
- tighten set screws and mounting bolts