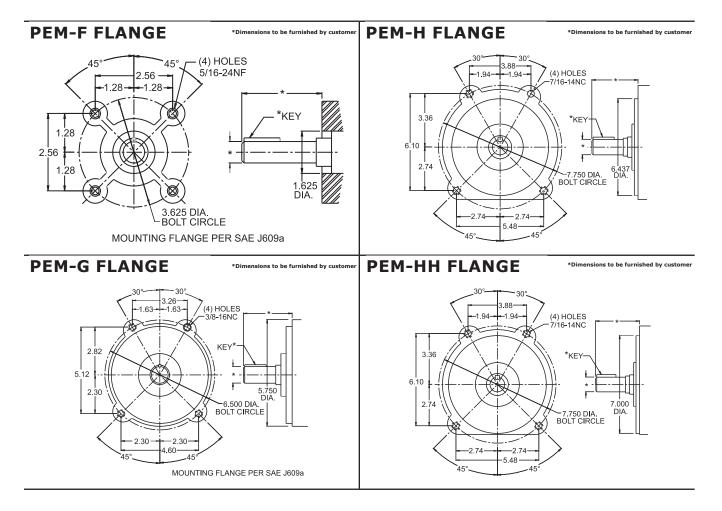

Gas Engine Adapter - PEM-F Flange (inches) XBF Pump Mounting XAJ M Face to MAX XAK Mounting Holes Coupling Pump Pilot Pump Bolt Inside Part No. (NC) Clearance Туре Flange Circle Face 6048 USAF 4F17 4 Bolt 2.63 2.84 1.78 5/16-18 4.50 3.38 6049 SAE AA 2.81 3.25 2.00 3/8-16 4.50 3.38 2 Bolt 6061 SAE A 2 Bolt 2.81 4.19 3.25 3/8-16 4.69 3.38

### GAS ENGINE MOUNTING FLANGE INFORMATION