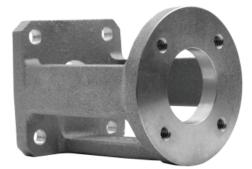

## GAS ENGINE ADAPTERS

**Standard Material:** 

Cast Aluminum

### **PEM-F FLANGE**

Pump Gas Engine Adapters (Bell Housings) are designed to assure proper shaft alignment between the gasoline engine and your hydraulic pump. They also reduce assembly cost over using a foot mounting bracket or riser.

#### **Standard Features:**

- Light weight High strength
- Drive coupling accessibility
- Proper shaft alignment assured
- Gas Engine Adapters are designed to be used with gas engines with horizontal shafts only.