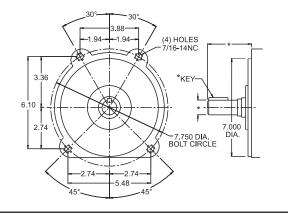

Pump to Gas Engine:**

- Place coupling half for engine on engine shaft and lightly tighten set screw
- Mount pump to pump end of gas engine adapter
- Place coupling half for pump on pump shaft and lightly tighten set screw
- Position coupling insert Bolt gas engine adapter with pump installed to the face of the gas engine
- Adjust coupling thru access opening Thoroughly tighten set screws and mounting bolts

# PEM-F FLANGE \*Dimensions to be furnished by custome 45° 2.56 1.28 1.625 DIA. \*Dimensions to be furnished by custome \*KEY \*KEY 1.625 DIA. 3.625 DIA.

BOLT CIRCLE
MOUNTING FLANGE PER SAE J609a

# PEM-H FLANGE

\*Dimensions to be furnished by custome



### **PEM-G FLANGE**

\*Dimensions to be furnished by custome

## **PEM-HH FLANGE**

\*Dimensions to be furnished by customer





NOTE: All dimensions are inches

sales@ldi-industries.com www.ldi-industries.com