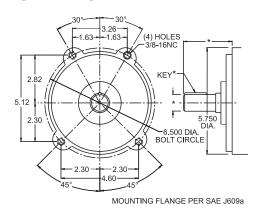

# PEM-F FLANGE \*Dimensions to be furnished by custome 45° 2.56 1.28 1.625 DIA. \*Dimensions to be furnished by custome \*KEY \*KEY 1.625 DIA. 3.625 DIA.

BOLT CIRCLE
MOUNTING FLANGE PER SAE J609a