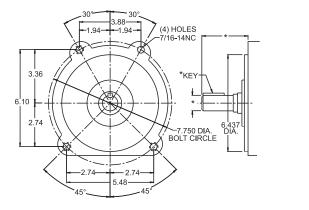

### **WARNING:**

• To avoid possible injury, access hole cover must be in place during operation

NOTE: All dimensions are inches.

| Gas Engine Adapter - PEM-G Flange (inches) |              |                            |                        |                       |                      |                                  |                      |                     |
|--------------------------------------------|--------------|----------------------------|------------------------|-----------------------|----------------------|----------------------------------|----------------------|---------------------|
| Part No.                                   | Pump<br>Type | Pump<br>Mounting<br>Flange | MAX<br>Coupling<br>Dia | XAJ<br>Bolt<br>Circle | XAK<br>Pump<br>Pilot | XBF<br>Mounting<br>Holes<br>(NC) | M<br>Face to<br>Face | Inside<br>Clearance |
| 6025                                       | USAF 4F17    | 4 Bolt                     | 4.00                   | 2.84                  | 1.78                 | 5/16-18                          | 5.00                 | 4.00                |
| 6021                                       |              |                            |                        |                       |                      |                                  | 5.62                 | 4.50                |
| 6023                                       | SAE AA       | 2 Bolt                     | 4.00                   | 3.25                  | 2.00                 | 3/8-16                           | 5.00                 | 4.00                |
| 6020                                       |              |                            |                        |                       |                      |                                  | 5.62                 | 4.50                |
| 6024                                       | SAE A        | 2 Bolt                     | 4.00                   | 4.19                  | 3.25                 | 3/8-16                           | 5.00                 | 4.00                |
| 6019                                       |              |                            |                        |                       |                      |                                  | 5.62                 | 4.50                |