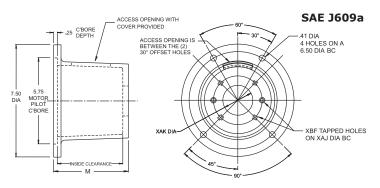

### **WARNING:**

• To avoid possible injury, access hole cover must be in place during operation

NOTE: All dimensions are inches.

| Gas Engine Adapter - PEM-G Flange (inches) |              |                            |                        |                       |                      |                                  |                      |                     |
|--------------------------------------------|--------------|----------------------------|------------------------|-----------------------|----------------------|----------------------------------|----------------------|---------------------|
| Part No.                                   | Pump<br>Type | Pump<br>Mounting<br>Flange | MAX<br>Coupling<br>Dia | XAJ<br>Bolt<br>Circle | XAK<br>Pump<br>Pilot | XBF<br>Mounting<br>Holes<br>(NC) | M<br>Face to<br>Face | Inside<br>Clearance |
| 6025                                       | USAF 4F17    | 4 Bolt                     | 4.00                   | 2.84                  | 1.78                 | 5/16-18                          | 5.00                 | 4.00                |
| 6021                                       |              |                            |                        |                       |                      |                                  | 5.62                 | 4.50                |
| 6023                                       | SAE AA       | 2 Bolt                     | 4.00                   | 3.25                  | 2.00                 | 3/8-16                           | 5.00                 | 4.00                |
| 6020                                       |              |                            |                        |                       |                      |                                  | 5.62                 | 4.50                |
| 6024                                       | SAE A        | 2 Bolt                     | 4.00                   | 4.19                  | 3.25                 | 3/8-16                           | 5.00                 | 4.00                |
| 6019                                       |              |                            |                        |                       |                      |                                  | 5.62                 | 4.50                |