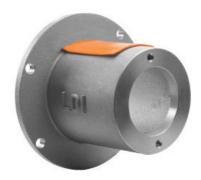

# PEM-H & PEM-HH FLANGES

Pump Gas Engine Adapters (Bell Housings) are designed to assure proper shaft alignment between the gasoline engine and your hydraulic pump. They also reduce assembly cost over using a foot mounting bracket or riser.

### **Standard Features:**

- Light weight High strength
- Drive coupling access hole
- Safety orange removable cover for coupling access hole
- Gas Engine Adapters are designed to be used with gas engines with horizontal shafts only.