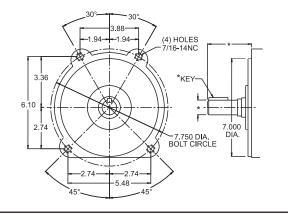

## **PEM-HH FLANGE**

\*Dimensions to be furnished by customer

NOTE: All dimensions are inches

sales@ldi-industries.com www.ldi-industries.com

NOTE: All dimensions are inches.

| Gas Engine Adapter - PEM-HH Flange (inches) |              |                            |                        |                       |                      |                                  |                      |                     |  |  |  |  |
|---------------------------------------------|--------------|----------------------------|------------------------|-----------------------|----------------------|----------------------------------|----------------------|---------------------|--|--|--|--|
| Part No.                                    | Pump<br>Type | Pump<br>Mounting<br>Flange | MAX<br>Coupling<br>Dia | XAJ<br>Bolt<br>Circle | XAK<br>Pump<br>Pilot | XBF<br>Mounting<br>Holes<br>(NC) | M<br>Face to<br>Face | Inside<br>Clearance |  |  |  |  |
| 6017                                        | SAE A        | 2 Bolt                     | 4.00                   | 4.19                  | 3.25                 | 3/8-16                           | 5.62                 | 4.50                |  |  |  |  |