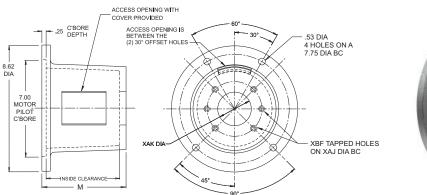

NOTE: All dimensions are inches.

| Gas Engine Adapter - PEM-HH Flange (inches) |              |                            |                        |                       |                      |                                  |                      |                     |  |  |  |  |
|---------------------------------------------|--------------|----------------------------|------------------------|-----------------------|----------------------|----------------------------------|----------------------|---------------------|--|--|--|--|
| Part No.                                    | Pump<br>Type | Pump<br>Mounting<br>Flange | MAX<br>Coupling<br>Dia | XAJ<br>Bolt<br>Circle | XAK<br>Pump<br>Pilot | XBF<br>Mounting<br>Holes<br>(NC) | M<br>Face to<br>Face | Inside<br>Clearance |  |  |  |  |
| 6017                                        | SAE A        | 2 Bolt                     | 4.00                   | 4.19                  | 3.25                 | 3/8-16                           | 5.62                 | 4.50                |  |  |  |  |