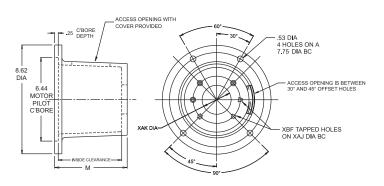

### **WARNING:**

 To avoid possible injury, access hole cover must be in place during operation

NOTE: All dimensions are inches.

| Gas Engine Adapter - PEM-H Flange (inches) |              |                            |                        |                       |                      |                                  |                      |                     |  |  |  |  |
|--------------------------------------------|--------------|----------------------------|------------------------|-----------------------|----------------------|----------------------------------|----------------------|---------------------|--|--|--|--|
| Part No.                                   | Pump<br>Type | Pump<br>Mounting<br>Flange | MAX<br>Coupling<br>Dia | XAJ<br>Bolt<br>Circle | XAK<br>Pump<br>Pilot | XBF<br>Mounting<br>Holes<br>(NC) | M<br>Face to<br>Face | Inside<br>Clearance |  |  |  |  |
| 6067                                       | SAE A        | 2 Bolt                     | 4.00                   | 4.187                 | 3.251                | 3/8-16                           | 5.625                | 4.50                |  |  |  |  |