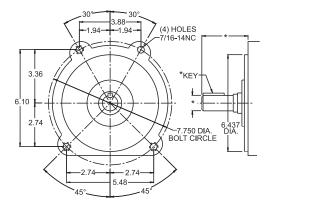

# PEM-H FLANGE

\*Dimensions to be furnished by custome

### **WARNING:**

 To avoid possible injury, access hole cover must be in place during operation

NOTE: All dimensions are inches.

| Gas Engine Adapter - PEM-H Flange (inches) |              |                            |                        |                       |                      |                                  |                      |                     |  |  |  |  |
|--------------------------------------------|--------------|----------------------------|------------------------|-----------------------|----------------------|----------------------------------|----------------------|---------------------|--|--|--|--|
| Part No.                                   | Pump<br>Type | Pump<br>Mounting<br>Flange | MAX<br>Coupling<br>Dia | XAJ<br>Bolt<br>Circle | XAK<br>Pump<br>Pilot | XBF<br>Mounting<br>Holes<br>(NC) | M<br>Face to<br>Face | Inside<br>Clearance |  |  |  |  |
| 6067                                       | SAE A        | 2 Bolt                     | 4.00                   | 4.187                 | 3.251                | 3/8-16                           | 5.625                | 4.50                |  |  |  |  |