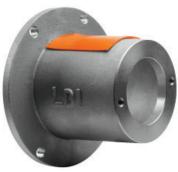

### **Standard Features:**

- Decrease assembly time bolt mount to side of gas engine
- Made of lightweight but strong cast aluminum
- Proper shaft alignment assured
- Reduced cost no need for foot brackets, shims or risers
- Provide a clean, neat appearance for your finished product
- Gas Engine Adapters are designed to be used with gas engines with horizontal shafts only.

### **Easy Assembly Pump to Gas Engine:**

- Place coupling half for engine on engine shaft and lightly tighten set screw
- Mount pump to pump end of gas engine adapter
- Place coupling half for pump on pump shaft and lightly tighten set screw
- Position coupling insert Bolt gas engine adapter with pump installed to the face of the gas engine
- Adjust coupling thru access opening Thoroughly tighten set screws and mounting bolts