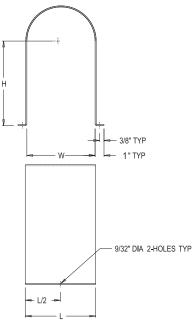

## **Standard Features:**

- Foot mounting holes
- LDI gray primer

| Coupling Guards |                      |               |               |               |                       |
|-----------------|----------------------|---------------|---------------|---------------|-----------------------|
|                 | Dimensions (nominal) |               |               |               |                       |
| Motor Frame     | Part No.             | H<br>(inches) | W<br>(inches) | L<br>(inches) | Piece Weight<br>(lbs) |
| 182/184         | CG-184               | 4.50          | 4.00          | 4.25          | 1.25                  |
| 213/215         | CG-215               | 5.25          | 4.50          | 4.75          | 1.50                  |