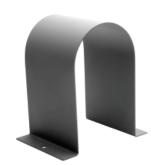

## **CG SERIES**

Coupling Guards are used to cover a rotating drive coupling assembly that's connecting shafts of an electric motor to a hydraulic pump.