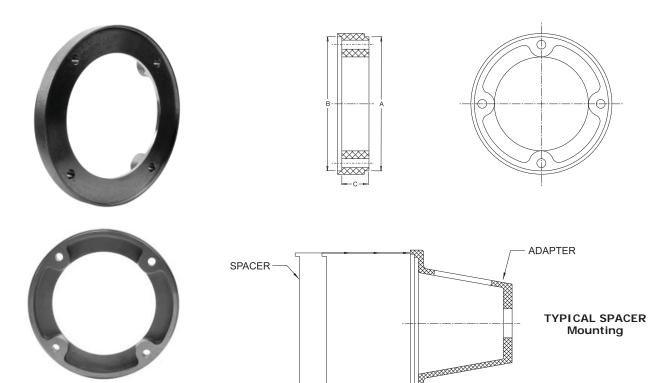

## ADAPTER MOUNTING SPACER

Adapter Mounting Spacers are designed to be used in conjunction with a pump motor adapter to increase the face to face spacing between the motor and pump when a standard pump motor adapter alone does not have the proper face to face spacing required for the application.

## **Standard Feature:**

## **Standard Material:**

- Machined pilots that easily mount to the motor end of the adapter
- Cast Aluminum

| Adapter Mounting Spacers                           |                     |                  |                |          |                                                                                                             |                                                                                        |
|----------------------------------------------------|---------------------|------------------|----------------|----------|-------------------------------------------------------------------------------------------------------------|----------------------------------------------------------------------------------------|
|                                                    | Dimensions (inches) |                  |                |          |                                                                                                             |                                                                                        |
| Motor Size                                         | A                   | В                | С              | Part No. | Remarks                                                                                                     | Example                                                                                |
| 56C,<br>143TC, 145TC,<br>182/184UC                 | 4.500<br>4.497      | 4.501<br>4.504   | 1.000<br>.998  | 2114     | Spacer can be used with any 56/145 size pump/motor mount to add 1.00 inch to the face to face dimension     | (1) 2114 spacer + (1) 6028<br>pump/motor = 5.25 inches<br>face to face dimension       |
| 182/256TC<br>213/256UC                             | 8.500<br>8.497      | 8.501<br>8.503   | 1.000<br>.998  | 1962     | Spacer can be used with any 182/256 size pump/motor to add 1.00 inch to the face to face dimension          | (1) 1962 spacer+ (1) 1960<br>pump/motor mount = 6.00<br>inches face to face dimension  |
| 284/286TC<br>284/286TSC<br>284/286UC               | 10.500<br>10.497    | 10.501<br>10.503 | .500<br>.498   | 3047     | Spacer can be used with any 284/286 size pump/motor mount to add .50 inch to the face to face dimension     | (1) 3047 spacer+ (1) 1981<br>pump/motor mount = 7.69<br>inches face to face dimension  |
| 284/286TC<br>284/286TSC<br>284/286UC               | 10.500<br>10.497    | 10.501<br>10.503 | 1.750<br>1.747 | 1992     | Spacer can be used with any 284/286 size pump/motor amount to add 1.75 inches to the face to face dimension | (1) 1992 spacer+ (1) 1981<br>pump/motor mount = 8.94<br>inches face to face dimension  |
| 324/405TC<br>324/405TSC<br>324/405UC<br>324/405USC | 12.500<br>12.497    | 12.501<br>12.503 | 1.250<br>1.247 | 1993     | Spacer can be used with any 324/405 size pump/motor mount to add 1.25 inches to the face to face dimension  | (1) 1993 spacer + (1) 1984<br>pump/motor mount = 8.87<br>inches face to face dimension |