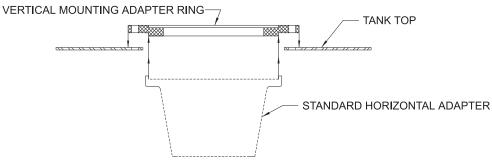

## VERTICAL MOUNTING ADAPTER RINGS

Vertical Adapter Rings are designed to convert a horizontal style pump motor adapter for use in a vertical application.

## **Standard Material:**

- Machined pilots that easily mount to the motor end of Cast Aluminum and Carbon Steel the adapter

| Vertical Mounting Adapter Rings                            |                       |                       |                                                           |                                                          |             |        |                                                                                                                                                                                                        |                                                                                                                                      |
|------------------------------------------------------------|-----------------------|-----------------------|-----------------------------------------------------------|----------------------------------------------------------|-------------|--------|--------------------------------------------------------------------------------------------------------------------------------------------------------------------------------------------------------|--------------------------------------------------------------------------------------------------------------------------------------|
| Dimensions                                                 |                       |                       |                                                           |                                                          |             | Part   |                                                                                                                                                                                                        |                                                                                                                                      |
| Motor Size                                                 | A                     | В                     | С                                                         | D                                                        | M1          | No.    | General Information                                                                                                                                                                                    | Mounting Info.                                                                                                                       |
| 182TC thru 256TC<br>213UC thru 256UC                       | 11.50<br>inch<br>Dia. | 8.50<br>inch<br>Dia.  | 4 Slots<br>.53 inch<br>dia. on<br>10.25 to<br>10.50 B.C.  | 4 Holes<br>.56 inch<br>dia. on<br>7.25 inch<br>dia. B.C. | .50<br>inch | 268299 | For use with 182TC/256TC and<br>213UC/256UC pump motor adapters.<br>(add .50 inch to "M" dimension of<br>adapter)<br>See page 98 for optional Vertical<br>Mounting Gasket                              | Tank top requires 9.12 inch dia. hole with (4) .56 inch dia. holes equally spaced on a 10.25 inch dia. bolt circle                   |
| 284TC/TSC<br>286TC/TSC<br>284UC/286UC                      | 13.50<br>inch<br>Dia  | 10.50<br>inch<br>Dia. | 4 Holes<br>.56 inch<br>dia. on<br>12.50 inch<br>dia. B.C. | 4 Holes<br>.56 inch<br>dia. on<br>9 inch dia.<br>B.C.    | .50<br>inch | 268399 | For use with 284/286TC thru 284/286/<br>TSC and 284/286UC pump motor<br>adapters<br>(add .50 inch to "M" dimension of<br>adapter)<br>See page 98 for optional Vertical<br>Mounting Gasket              | Tank top requires a<br>11.12 inch dia. hole<br>with (4) .56 inch dia.<br>holes equally spaced on<br>a 12.50 inch dia. bolt<br>circle |
| 324TC/TSC<br>thru 405TC/TSC<br>324UC/USC<br>thru 405UC/USC | 16.75<br>inch<br>Dia. | 12.50<br>inch<br>Dia. | 4 Holes<br>.69 inch<br>dia. on<br>15.50 inch<br>dia. B.C. | 4 Holes<br>.69 inch<br>dia. on<br>11 inch dia.<br>B.C.   | .62<br>inch | 268499 | For use with 324TC/TSC thru<br>405TC/TSC and 324UC/USC thru<br>405UC/USC pump motor adapters.<br>(add .62 inch to "M" dimension of<br>adapter)<br>See page 98 for optional Vertical<br>Mounting Gasket | Tank top requires<br>14.12 inch dia. hole<br>with (4) .69 inch dia.<br>holes equally spaced on<br>a 15.50 inch dia. bolt<br>circle   |