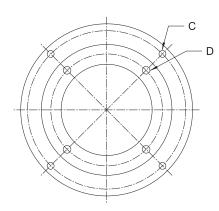

## **Standard Material:**

- Machined pilots that easily mount to the motor end of Cast Aluminum and Carbon Steel the adapter

| Vertical Mounting Adapter Rings                            |                       |                       |                                                           |                                                          |             |        |                                                                                                                                                                                                        |                                                                                                                                      |
|------------------------------------------------------------|-----------------------|-----------------------|-----------------------------------------------------------|----------------------------------------------------------|-------------|--------|--------------------------------------------------------------------------------------------------------------------------------------------------------------------------------------------------------|--------------------------------------------------------------------------------------------------------------------------------------|
| Dimensions                                                 |                       |                       |                                                           |                                                          |             | Part   |                                                                                                                                                                                                        |                                                                                                                                      |
| Motor Size                                                 | A                     | В                     | С                                                         | D                                                        | M1          | No.    | General Information                                                                                                                                                                                    | Mounting Info.                                                                                                                       |
| 182TC thru 256TC<br>213UC thru 256UC                       | 11.50<br>inch<br>Dia. | 8.50<br>inch<br>Dia.  | 4 Slots<br>.53 inch<br>dia. on<br>10.25 to<br>10.50 B.C.  | 4 Holes<br>.56 inch<br>dia. on<br>7.25 inch<br>dia. B.C. | .50<br>inch | 268299 | For use with 182TC/256TC and<br>213UC/256UC pump motor adapters.<br>(add .50 inch to "M" dimension of<br>adapter)<br>See page 98 for optional Vertical<br>Mounting Gasket                              | Tank top requires 9.12 inch dia. hole with (4) .56 inch dia. holes equally spaced on a 10.25 inch dia. bolt circle                   |
| 284TC/TSC<br>286TC/TSC<br>284UC/286UC                      | 13.50<br>inch<br>Dia  | 10.50<br>inch<br>Dia. | 4 Holes<br>.56 inch<br>dia. on<br>12.50 inch<br>dia. B.C. | 4 Holes<br>.56 inch<br>dia. on<br>9 inch dia.<br>B.C.    | .50<br>inch | 268399 | For use with 284/286TC thru 284/286/<br>TSC and 284/286UC pump motor<br>adapters<br>(add .50 inch to "M" dimension of<br>adapter)<br>See page 98 for optional Vertical<br>Mounting Gasket              | Tank top requires a<br>11.12 inch dia. hole<br>with (4) .56 inch dia.<br>holes equally spaced on<br>a 12.50 inch dia. bolt<br>circle |
| 324TC/TSC<br>thru 405TC/TSC<br>324UC/USC<br>thru 405UC/USC | 16.75<br>inch<br>Dia. | 12.50<br>inch<br>Dia. | 4 Holes<br>.69 inch<br>dia. on<br>15.50 inch<br>dia. B.C. | 4 Holes<br>.69 inch<br>dia. on<br>11 inch dia.<br>B.C.   | .62<br>inch | 268499 | For use with 324TC/TSC thru<br>405TC/TSC and 324UC/USC thru<br>405UC/USC pump motor adapters.<br>(add .62 inch to "M" dimension of<br>adapter)<br>See page 98 for optional Vertical<br>Mounting Gasket | Tank top requires<br>14.12 inch dia. hole<br>with (4) .69 inch dia.<br>holes equally spaced on<br>a 15.50 inch dia. bolt<br>circle   |