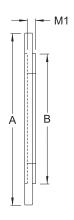

## **Standard Material:**

- Machined pilots that easily mount to the motor end of Cast Aluminum and Carbon Steel the adapter

| Vertical Mounting Adapter Rings                            |                       |                       |                                                           |                                                          |             |        |                                                                                                                                                                                                        |                                                                                                                                      |
|------------------------------------------------------------|-----------------------|-----------------------|-----------------------------------------------------------|----------------------------------------------------------|-------------|--------|--------------------------------------------------------------------------------------------------------------------------------------------------------------------------------------------------------|--------------------------------------------------------------------------------------------------------------------------------------|
| Dimensions                                                 |                       |                       |                                                           |                                                          |             | Part   |                                                                                                                                                                                                        |                                                                                                                                      |
| Motor Size                                                 | A                     | В                     | С                                                         | D                                                        | M1          | No.    | General Information                                                                                                                                                                                    | Mounting Info.                                                                                                                       |
| 182TC thru 256TC<br>213UC thru 256UC                       | 11.50<br>inch<br>Dia. | 8.50<br>inch<br>Dia.  | 4 Slots<br>.53 inch<br>dia. on<br>10.25 to<br>10.50 B.C.  | 4 Holes<br>.56 inch<br>dia. on<br>7.25 inch<br>dia. B.C. | .50<br>inch | 268299 | For use with 182TC/256TC and<br>213UC/256UC pump motor adapters.<br>(add .50 inch to "M" dimension of<br>adapter)<br>See page 98 for optional Vertical<br>Mounting Gasket                              | Tank top requires 9.12 inch dia. hole with (4) .56 inch dia. holes equally spaced on a 10.25 inch dia. bolt circle                   |
| 284TC/TSC<br>286TC/TSC<br>284UC/286UC                      | 13.50<br>inch<br>Dia  | 10.50<br>inch<br>Dia. | 4 Holes<br>.56 inch<br>dia. on<br>12.50 inch<br>dia. B.C. | 4 Holes<br>.56 inch<br>dia. on<br>9 inch dia.<br>B.C.    | .50<br>inch | 268399 | For use with 284/286TC thru 284/286/<br>TSC and 284/286UC pump motor<br>adapters<br>(add .50 inch to "M" dimension of<br>adapter)<br>See page 98 for optional Vertical<br>Mounting Gasket              | Tank top requires a<br>11.12 inch dia. hole<br>with (4) .56 inch dia.<br>holes equally spaced on<br>a 12.50 inch dia. bolt<br>circle |
| 324TC/TSC<br>thru 405TC/TSC<br>324UC/USC<br>thru 405UC/USC | 16.75<br>inch<br>Dia. | 12.50<br>inch<br>Dia. | 4 Holes<br>.69 inch<br>dia. on<br>15.50 inch<br>dia. B.C. | 4 Holes<br>.69 inch<br>dia. on<br>11 inch dia.<br>B.C.   | .62<br>inch | 268499 | For use with 324TC/TSC thru<br>405TC/TSC and 324UC/USC thru<br>405UC/USC pump motor adapters.<br>(add .62 inch to "M" dimension of<br>adapter)<br>See page 98 for optional Vertical<br>Mounting Gasket | Tank top requires<br>14.12 inch dia. hole<br>with (4) .69 inch dia.<br>holes equally spaced on<br>a 15.50 inch dia. bolt<br>circle   |