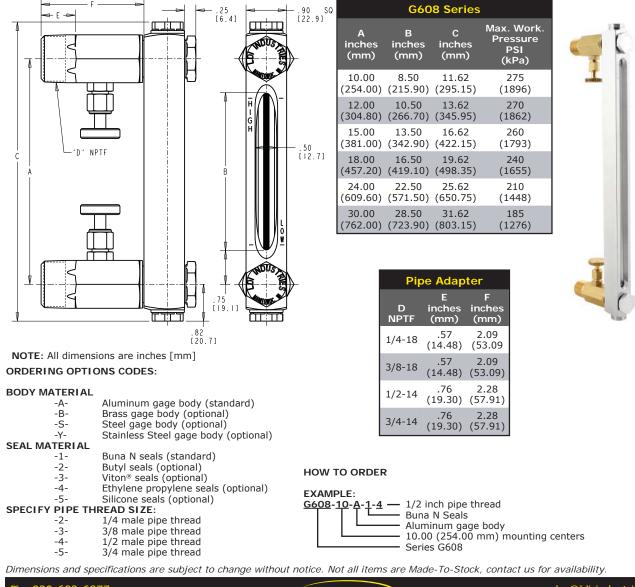

## G608 SERIES

The G608 Series front mount closed circuit sight gages provide front viewing of the fluid level clearly delineated by a redline on white background integral to the glass sight all secured within an aluminum body (HIGH-LOW markings). Brass pipe adapters with integral needle valves are provided with the sight gages for direct assembly of the sight gage to NPT couplings. The needle valves allow a user to shut off flow to the sight gage allowing the sight gage to be removed from the reservoir with minimal loss of fluid

#### Standard Features:

- Front mount
- Fluid level visible from front of gage (.50 inches wide)
- Viewing enhanced by redline on white background integral to sight glass
- Suitable for use with most hydraulic and machine lubricating oils

### Standard Materials:

- Aluminum gage body and mounting bolts
- Brass pipe adapters (with needle valves)
- Buna N seals
- Borosilicate glass sight

#### **Temperature and Pressure Ratings:**

- Maximum working pressure as noted in table below at 150°F (65°C), no corrosion
- Please refer to Temperature Ratings by Seal Material for additional operating conditions (Appendix RA-5 on page RA-A5)