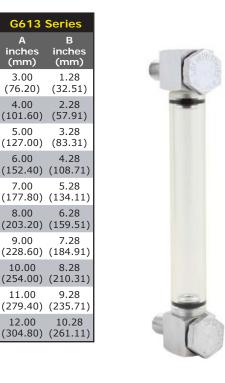

# G613 SERIES

The G613 Series front mount closed circuit sight gage is mounted securely with end blocks made from aluminum. These end blocks are connected with a clear, rigid tubular Nylon sight providing 360° viewing of the fluid level. The Nylon sight combines rigidity with break resistant toughness.