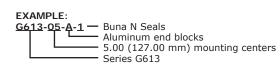

# G613 SERIES

The G613 Series front mount closed circuit sight gage is mounted securely with end blocks made from aluminum. These end blocks are connected with a clear, rigid tubular Nylon sight providing 360° viewing of the fluid level. The Nylon sight combines rigidity with break resistant toughness.

### Standard Materials:

- Aluminum end blocks and mounting bolts
- Nylon tubular sight
- Buna N seals