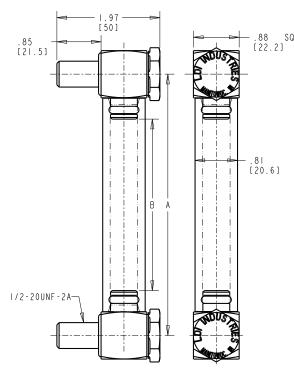

level
- Suitable for use with most hydraulic and machine lubricating oils

### Standard Materials:

- Aluminum end blocks and mounting bolts
- Nylon tubular sight
- Buna N seals

#### **Temperature and Pressure Ratings:**

- 225°F (107°C) maximum operating temperature
- 125 psi (862 kPa) maximum working pressure at 70°F (21°C)
- Please refer to Temperature Ratings by Seal Material for additional operating conditions (Appendix RA-5 on page RA-A5)

#### NOTE:

• Please refer to Appendix RA-8 on page RA-A8 for installation instructions

CAUTION: • Not recommended for use with diesel fuel, gasoline, ethylene glycol (antifreeze), polyglycols, ethyl alcohol, methyl alcohol, methyl ethyl ketone (MEK), acetone, isopropanol, water exceeding 194°F (90°C), steam, acidic, caustic and volatile fluids



NOTE: All dimensions are inches [mm]

#### ORDERING OPTIONS CODES:

#### BODY MATERIAL

| -A- | Aluminum end blocks (standard) |
|-----|--------------------------------|
| -B- | Brass end blocks (optional)    |

- SEAL MATERIAL
  - Buna N seals (standard)
  - -2- Butyl seals (optional)
  - -3- Viton<sup>®</sup> seals (optional) -4- Ethylene propylene sea
    - Ethylene propylene seals (optional)





Dimensions and specifications are subject to change without notice. Not all items are Made-To-Stock, contact us for availability.





sales@ldi-industries.com www.ldi-industries.com

02/14