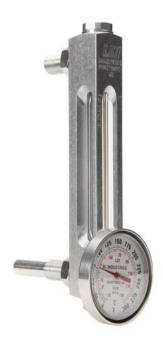

## **G642 SERIES**

The G642 Series back mount closed circuit sight gages provide 270° of viewing the fluid level clearly delineated by a redline on white background integral to the sight glass all secured within an aluminum body (HIGH-LOW markings). A wetted front facing dial thermometer provides an analog display of the fluid temperature.

#### **Standard Features:**

- Back mount
- 270° of viewing the fluid level (.50 inches wide)
- Viewing enhanced by redline on white background integral to sight glass
- 1.81 inch diameter dual scale dial thermometer, 0° to 300°F and -20° to 150°C
- Aluminum tube shields thermometer probe extending into reservoir
- Suitable for use with most hydraulic and machine lubricating oils