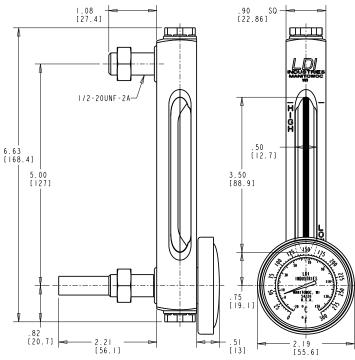

## **G642 SERIES**

The G642 Series back mount closed circuit sight gages provide 270° of viewing the fluid level clearly delineated by a redline on white background integral to the sight glass all secured within an aluminum body (HIGH-LOW markings). A wetted front facing dial thermometer provides an analog display of the fluid temperature.

#### **Standard Features:**

- Back mount
- 270° of viewing the fluid level (.50 inches wide)
- Viewing enhanced by redline on white background integral to sight glass
- 1.81 inch diameter dual scale dial thermometer, 0° to 300°F and -20° to 150°C
- Aluminum tube shields thermometer probe extending into reservoir
- Suitable for use with most hydraulic and machine lubricating oils

- If aluminum construction is selected for a water application, anodizing is recommended
- · Reservoir must be drained to remove dial thermometer or loss of fluid will occur

NOTE: All dimensions are inches [mm]