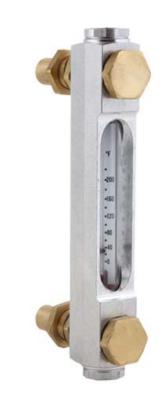

## SGC SERIES

The SGC Series front mount closed circuit sight gages provide front viewing of the fluid level through a clear sight glass. Integral to the sight gage is a thermometer contained within a white colored card for direct reading of the fluid temperature. The white colored card helps draw eye contact to the fluid level quickly. Check valves integral to mounting studs allow for removal of sight gage without having to drain the reservoir.

#### **Standard Features:**

- Front mount
- Fluid level visible from front of gage (.75 inches wide)
- Clear sight glass
- Card thermometer, dual scale 0° to 220°F and -20° to 110°C graduations
- Mounting studs accommodate reservoir wall thicknesses up to .56 inches
- Suitable for use with most hydraulic and machine lubricating oils