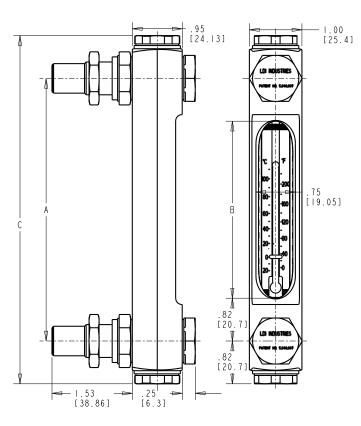

## SGC SERIES

The SGC Series front mount closed circuit sight gages provide front viewing of the fluid level through a clear sight glass. Integral to the sight gage is a thermometer contained within a white colored card for direct reading of the fluid temperature. The white colored card helps draw eye contact to the fluid level quickly. Check valves integral to mounting studs allow for removal of sight gage without having to drain the reservoir.

#### **Standard Features:**

- Front mount
- Fluid level visible from front of gage (.75 inches wide)
- Clear sight glass
- Card thermometer, dual scale 0° to 220°F and -20° to 110°C graduations
- Mounting studs accommodate reservoir wall thicknesses up to .56 inches
- Suitable for use with most hydraulic and machine lubricating oils

| NOTE: All dimensions | are | inches | [mm] |
|----------------------|-----|--------|------|
|----------------------|-----|--------|------|

| HOW | 10 | ORDER |
|-----|----|-------|

EXAMPLE:

SGC-10 — 10.00 inch (254.00 mm) mounting centers
Series SGC

When ordering, specify either 5.00 inch (127.00mm) or 10.00 inch (254.00mm) mounting centers following the series number, separated with a dash(-).

| SGC Series |          |          |          |  |  |
|------------|----------|----------|----------|--|--|
| Part No.   | A        | B        | C        |  |  |
|            | Centers  | Sight    | Length   |  |  |
|            | inches   | inches   | inches   |  |  |
|            | (mm)     | (mm)     | (mm)     |  |  |
| SGC5       | 5.00     | 3.50     | 6.62     |  |  |
|            | (127.00) | (88.90)  | (168.15) |  |  |
| SGC10      | 10.00    | 8.50     | 11.62    |  |  |
|            | (254.00) | (215.90) | (295.15) |  |  |