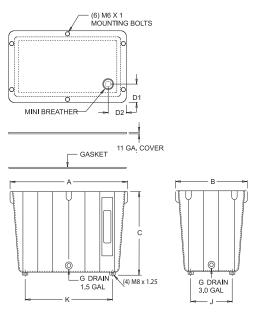

### **ALUMINUM SERIES (STEEL COVER)**

The aluminum horizontal reservoirs have a bolt on steel top. The design incorporates a low, center sloping bottom profile with tapped mounting bosses directed into the bottom of the reservoir body. Each reservoir is supplied with a steel cover, cover gasket & hardware, sight gage and filler breather.

#### **Standard Features:**

- 1. (1) Steel cover plate
- 2. (1) Mini breather (3/4 inch NPT)
- 3. (1) Cover gasket
- 4. (1) Set cover mounting hardware
- \* 5. (1) 3 inch G1620 Series sight gage on capacities of 3 gallons; (1) 5 inch GT623 Series sight gage on 8 gallon capacity
  - 6. Drain plug

| Tank Dimensions (inches) |         |        |            |      |      |      |      |           |      |      |                 |
|--------------------------|---------|--------|------------|------|------|------|------|-----------|------|------|-----------------|
|                          | Сара    | acity  | Dimensions |      |      |      |      |           |      |      | Piece<br>Weight |
| Part No.                 | Gallons | Liters | A          | В    | С    | D1   | D2   | G<br>BSPP | J    | K    | Weight<br>(lbs) |
| V63706                   | 3.00    | 12.00  | 13.39      | 9.72 | 8.66 | 1.25 | 1.25 | .38       | 6.69 | 9.84 | 11.25           |