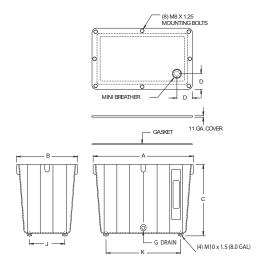

### **ALUMINUM SERIES (STEEL COVER)**

The aluminum horizontal reservoirs have a bolt on steel top. The design incorporates a low, center sloping bottom profile with tapped mounting bosses directed into the bottom of the reservoir body. Each reservoir is supplied with a steel cover, cover gasket & hardware, sight gage and filler breather.

#### **Standard Features:**

- 1. (1) Steel cover plate
- 2. (1) Mini breather (3/4 inch NPT)
- 3. (1) Cover gasket
- 4. (1) Set cover mounting hardware
- \* 5. (1) 3 inch G1620 Series sight gage on capacities of 3 gallons; (1) 5 inch GT623 Series sight gage on 8 gallon capacity
  - 6. Drain plug

| Tank Dimensions (inches) |         |        |       |       |       |      |           |      |       |                 |  |
|--------------------------|---------|--------|-------|-------|-------|------|-----------|------|-------|-----------------|--|
|                          | Сара    | acity  |       | Piece |       |      |           |      |       |                 |  |
| Doub No.                 | Callana | Libour |       | В     | С     |      | G<br>BSPP | ١,   | L .   | Weight<br>(lbs) |  |
| Part No.                 | Gallons | Liters | A     | В     | C     | D    | BSPP      | J    | K     | (IDS)           |  |
| V63708                   | 8.00    | 30.00  | 19.29 | 13.39 | 11.22 | 1.75 | .50       | 6.93 | 12.84 | 25.00           |  |