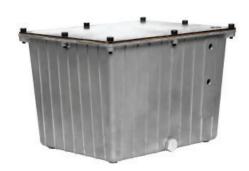

### **ALUMINUM SERIES (STEEL COVER)**

The aluminum horizontal reservoirs have a bolt on steel top. The design incorporates a low, center sloping bottom profile with tapped mounting bosses directed into the bottom of the reservoir body. Each reservoir is supplied with a steel cover, cover gasket & hardware, sight gage and filler breather.