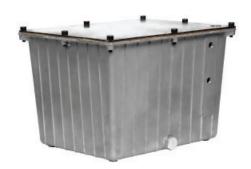

### **ALUMINUM SERIES (STEEL COVER)**

The aluminum horizontal reservoirs have a bolt on steel top. The design incorporates a low, center sloping bottom profile with tapped mounting bosses directed into the bottom of the reservoir body. Each reservoir is supplied with a steel cover, cover gasket & hardware, sight gage and filler breather.