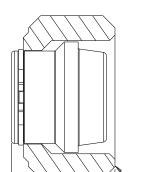

## **BA66 SERIES**

The BA66 Series self flare cap is used on fittings to close off BA Series Self Flare tube connections and is independent of the wall thickness of the tubing that makes the connection.

## **Standard Features:**

- •On BA Self Flare fittings, closes off connection sizes from -2 (.125 inch) to -32 (2.00 inch)
- Includes swivel nut and solid stem

## **Standard Materials:**

- Steel construction
- Black oxide finish on stem and retainer
- Zinc plated, steel swivel tube nut

| BA66 Series (inches) |            |      |       |
|----------------------|------------|------|-------|
| Part No.             | Tube<br>OD | L    | н     |
| BA66-2               | 1/8        | 0.48 | 7/16  |
| BA66-3               | 3/16       | 0.50 | 1/2   |
| BA66-4               | 1/4        | 0.63 | 5/8   |
| BA66-5               | 5/16       | 0.66 | 11/16 |
| BA66-6               | 3/8        | 0.69 | 3/4   |
| BA66-8               | 1/2        | 0.75 | 7/8   |
| BA66-10              | 5/8        | 0.75 | 1     |
| BA66-12              | 3/4        | 0.81 | 1 1/4 |
| BA66-14              | 7/8        | 0.84 | 1 3/8 |
| BA66-16              | 1          | 0.91 | 1 1/2 |
| BA66-20              | 1 1/4      | 1.19 | 2     |
| BA66-24              | 1 1/2      | 1.31 | 2 1/4 |
| BA66-32              | 2          | 1.34 | 2 7/8 |