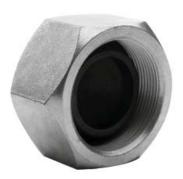

## **BA66 SERIES**

The BA66 Series self flare cap is used on fittings to close off BA Series Self Flare tube connections and is independent of the wall thickness of the tubing that makes the connection.

## **Standard Features:**

- •On BA Self Flare fittings, closes off connection sizes from -2 (.125 inch) to -32 (2.00 inch)
- Includes swivel nut and solid stem

## **Standard Materials:**

- Steel construction
- Black oxide finish on stem and retainer
- Zinc plated, steel swivel tube nut

| BA66 Series (inches) |            |      |       |
|----------------------|------------|------|-------|
| Part No.             | Tube<br>OD | L    | н     |
| BA66-2               | 1/8        | 0.48 | 7/16  |
| BA66-3               | 3/16       | 0.50 | 1/2   |
| BA66-4               | 1/4        | 0.63 | 5/8   |
| BA66-5               | 5/16       | 0.66 | 11/16 |
| BA66-6               | 3/8        | 0.69 | 3/4   |
| BA66-8               | 1/2        | 0.75 | 7/8   |
| BA66-10              | 5/8        | 0.75 | 1     |
| BA66-12              | 3/4        | 0.81 | 1 1/4 |
| BA66-14              | 7/8        | 0.84 | 1 3/8 |
| BA66-16              | 1          | 0.91 | 1 1/2 |
| BA66-20              | 1 1/4      | 1.19 | 2     |
| BA66-24              | 1 1/2      | 1.31 | 2 1/4 |
| BA66-32              | 2          | 1.34 | 2 7/8 |